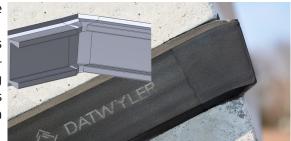

## **NEW TECHNICAL TOPICS - TWISTED ANGLE**

Depending on the ring design twisted angle can be occur. This can be the case both small as well as large diameters.

An adjustment of the angle has to be made in order to avoid leaks in this area. The special challenge is the adapting of large twisted angles at anchored gaskets, because they have a complex geometry due to the anchoring feet. In addition to projects like Glasgow Shieldhall (10°) and Metro Rennes (8°) is Paris Line 14 Lot 2 the first project with an anchored gaskets, which was reacted with a perfectly adapted twisted angle of 13°.